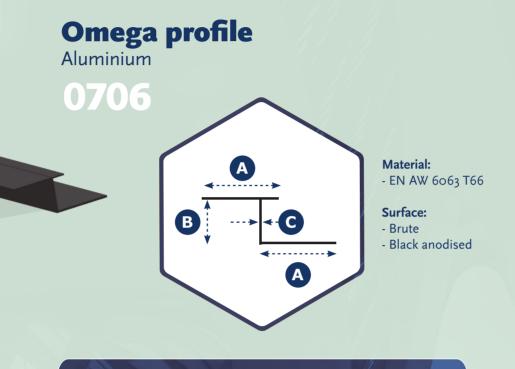

## **Ipex Profiles**

The aluminium Z-profile and Omega-profile are ideal for fixing facades. Cut to size and, if required, fitted with ventilation holes, these profiles offer a versatile solution. With their durable properties, they contribute to an efficient and well-ventilated façade construction.



Production:

**IPEX** 

- Profile cutting to size.

- Profiles can be provided with hole patterns.



## **Ipex Profiles**

The aluminium Z-profile and Omega-profile are ideal for fixing facades. Cut to size and, if required, fitted with ventilation holes, these profiles offer a versatile solution. With their durable properties, they contribute to an efficient and well-ventilated façade construction.



| А (мм)                                     | В (мм) | С (мм) | LENGTH (MM) |
|--------------------------------------------|--------|--------|-------------|
| 40                                         | 25     | 1,10   | 3000        |
| <b>Production:</b><br>- Profile cutting to | size   |        |             |



**IPEX**