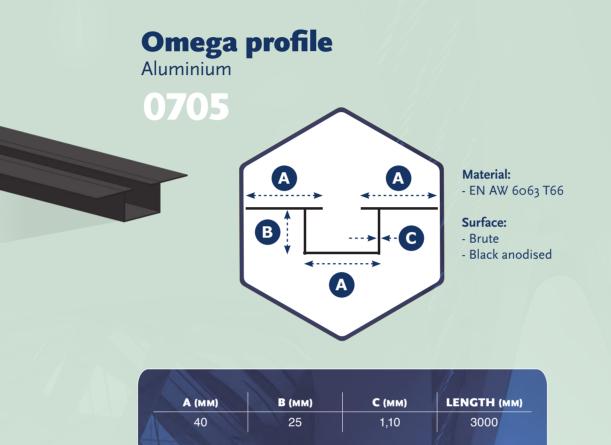

| А (мм)                                     | В (мм) | С (мм) | LENGTH (MM) |
|--------------------------------------------|--------|--------|-------------|
| 40                                         | 25     | 1,10   | 3000        |
| <b>Production:</b><br>- Profile cutting to | size   |        |             |