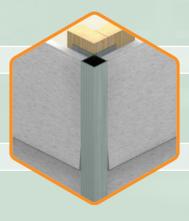

## lpex profiles

Aluminium exterior corner profiles are durable and versatile construction components. These profiles provide protection and a sleek finish to exterior corners of buildings, making them resistant to weathering while maintaining an aesthetically pleasing appearance.



## **External corner profile**

Aluminium



## Material:

- Aluminium

## **Surface finish:**

- Anodised
- Powdercoat



Powder coating of this profile is possible in all colours.

| A (MM) | В (мм) | DIKTE (MM) | LENGTH (MM |
|--------|--------|------------|------------|
| 12     | 40     | 1,3        | 3055       |
| 25     | 40     | 1,3        | 3055       |



| APPLICATION |