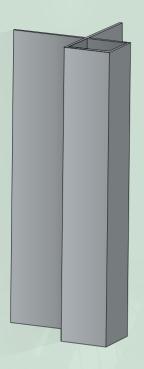

## lpex profiles

Aluminium exterior corner profiles are durable and versatile construction components. These profiles provide protection and a sleek finish to exterior corners of buildings, making them resistant to weathering while maintaining an aesthetically pleasing appearance.



## **External corner profile**

Aluminium



## Material:

- Aluminium

## **Surface finish:**

- Anodised
- Powdercoat



Powder coating of this profile is possible in all colours.

| A (MM) | В (мм) | DIKTE (MM) | LENGTH (MM |
|--------|--------|------------|------------|
| 12     | 40     | 1,3        | 3055       |
| 25     | 40     | 1,3        | 3055       |



| APPLICATION |