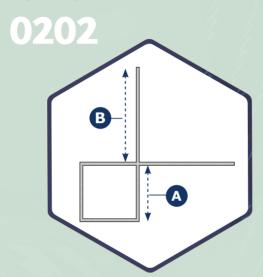

## **Surface finish:**

- Anodised
- Powdercoat

Powder coating of this profile is possible in all colours.

| A (MM) | В (мм) | DIKTE (MM) | LENGTH (MM |
|--------|--------|------------|------------|
| 12     | 40     | 1,3        | 3055       |
| 25     | 40     | 1,3        | 3055       |