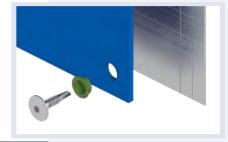

### **GEVELPLAAT SCHROEF**

30

Facade sheet screw, for mounting on wood with 16mm head, to be used with 0521 tubes.

| DIAMETER<br>(MM) |
|------------------|
| 5,5              |

LENGTH HEADØ **PANEL THICKNESS** (MM) (MM) (MM) 4 - 8 16 on wooden frames

### **GEVELPLAAT SCHROEF**

Facade sheet screw, for mounting on wood with 16mm head, to be used with 0521 tubes.

|  | DIAMETER<br>(MM)      | LENGTH<br>(MM) | HEADØ<br>(MM)               | PANEL THICKNESS<br>(MM)                    |
|--|-----------------------|----------------|-----------------------------|--------------------------------------------|
|  | 5,5                   | 50             | 16                          | 4 - 8<br>on wooden and aluminium<br>frames |
|  | Material:<br>Sufrace: |                | less steel A<br>ler-coating | A2 (SA)                                    |