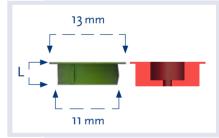

### **CENTRE AND DISTANCE TUBES**

The Slide Tube (green) ensures that the plate / construction has room to expand.

The Fix Tube (red) serves to fix the plate and keep it in place.

|               | <b>ID</b> (MM) | <b>OD</b> (MM) | L (мм) |
|---------------|----------------|----------------|--------|
| Green - Slide | 11             | 13             | 4.0    |
| Green - Slide | 11             | 13             | 6.0    |
| Green - Slide | 11             | 13             | 8.0    |
|               |                |                |        |
| Red - Fix     | 11             | 13             | 4.0    |
| Red - Fix     | 11             | 13             | 6.0    |
| Red - Fix     | 11             | 13             | 8.0    |
|               |                |                |        |
| Material:     | EPDM/          | Plastic        |        |