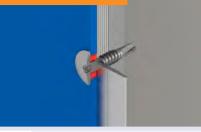

### **B 002**

Visible fastening method. This involves mounting the cladding with screws to the structure behind. The screws are powder-coated in the colour of the facade plate.

Suitable for: e.g. HPL, ACP, wood, steel, fibre cement.