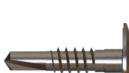

### **DRILL SCREW**

Drill screw for mounting facade cladding to the underlying structure. The head of the screw can be powder-coated in the colour of the cladding. Available with or without washer.

| DIAMETER<br>(MM)                                                                | LENGTH<br>(MM) | <b>HEADØ</b><br>(MM) | PANEL THICKNESS<br>(MM)        | MATERIAL |
|---------------------------------------------------------------------------------|----------------|----------------------|--------------------------------|----------|
| 5,5                                                                             | 28             | 12                   | 4 - 8<br>on steel profiles     | BI       |
| 5,5                                                                             | 25             | 16                   | 4 - 8<br>on aluminium profiles | SB       |
| Material: Stainless steel A2(BI) with steel drill tip<br>Stainless steel A4(SB) |                |                      |                                |          |
| Surface:                                                                        | powder-coated  |                      |                                |          |