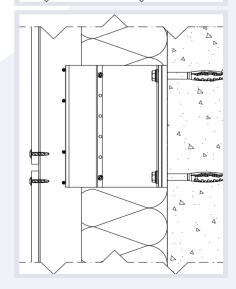

# FASTENING METHOD

### **B 002**

Visible fastening method. This involves mounting the cladding with screws to the structure behind. The screws are powder-coated in the colour of the facade plate.

Suitable for: e.g. HPL, ACP, wood, steel, fibre cement.









VouTube

# B 002



0707

### **DRILL SCREW**

Drill screw for mounting facade cladding to the underlying structure. The head of the screw can be powder-coated in the colour of the cladding. Available with or without washer.

| DIAMETER<br>(MM)                                                                | LENGTH<br>(MM) | <b>HEADØ</b><br>(MM) | PANEL THICKNESS<br>(MM)        | MATERIAL |
|---------------------------------------------------------------------------------|----------------|----------------------|--------------------------------|----------|
| 5,5                                                                             | 28             | 12                   | 4 - 8<br>on steel profiles     | BI       |
| 5,5