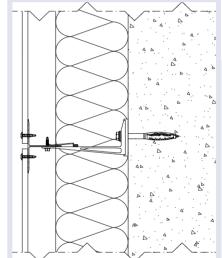

# FASTENING METHOD

### **B 002**

Visible fastening method. This involves mounting the cladding with screws to the structure behind. The screws are powder-coated in the colour of the facade plate.

Suitable for: e.g. HPL, ACP, wood, steel, fibre cement.









VouTube

# B 002



0707

### **DRILL SCREW**

Drill screw for mounting facade cladding to the underlying structure. The head of the screw can be powder-coated in the colour of the cladding. Available with or without washer.

| DIAMETER<br>(MM)                                                                | LENGTH<br>(MM) | <b>HEADØ</b><br>(MM) | PANEL THICKNESS<br>(MM)        | MATERIAL |
|---------------------------------------------------------------------------------|----------------|----------------------|--------------------------------|----------|
| 5,5                                                                             | 28             | 12                   | 4 - 8<br>on steel profiles     | BI       |
| 5,5