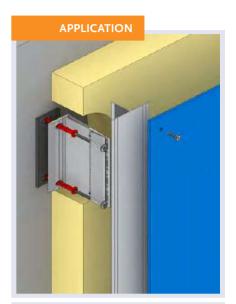

# FASTENING METHOD

### **B 002**

Visible fastening method. This involves mounting the cladding with screws to the structure behind. The screws are powder-coated in the colour of the facade plate.

Suitable for: e.g. HPL, ACP, wood, steel, fibre cement.









VouTube

# B 002



0707

### **DRILL SCREW**

Drill screw for mounting facade cladding to the underlying structure. The head of the screw can be powder-coated in the colour of the cladding. Available with or without washer.

| DIAMETER<br>(MM)                                                                | LENGTH<br>(MM) | <b>HEADØ</b><br>(MM) | PANEL THICKNESS<br>(MM)        | MATERIAL |
|---------------------------------------------------------------------------------|----------------|----------------------|--------------------------------|----------|
| 5,5                                                                             | 28             | 12                   | 4 - 8<br>on steel profiles     | BI       |
| 5,5