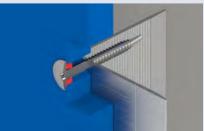

### TRUSSHEAD

Low head wood screw with a head diameter of 15mm and double thread. With any sealing washer if required.

| DIAMETER | LENGTH | HEADØ | PANEL THICKNESS           |
|----------|--------|-------|---------------------------|
| (MM)     | (MM)   | (MM)  | (MM)                      |
| 5,5      | 38     | 15    | 4 - 8<br>on wooden frames |

Material: Surface:

Stainless steel A4 (SB)

Powder-coated