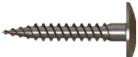

### TRUSSHEAD

Low head wood screw with a head diameter of 15mm and double thread. With any sealing washer if required.

| DIAMETER | LENGTH | HEADØ | PANEL THICKNESS           |
|----------|--------|-------|---------------------------|
| (MM)     | (MM)   | (MM)  | (MM)                      |
| 5,5      | 38     | 15    | 4 - 8<br>on wooden frames |