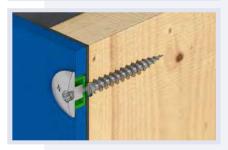

### **CENTRE AND DISTANCE TUBES**

The Slide Tube (green) ensures that the plate / construction has room to expand.

The Fix Tube (red) serves to fix the plate and keep it in place.

|               | <b>ID</b> (MM) | <b>OD</b> (MM) | L (мм) |
|---------------|----------------|----------------|--------|
| Green - Slide | 11             | 13             | 4.0    |
| Green - Slide | 11             | 13             | 6.0    |
| Green - Slide | 11             | 13             | 8.0    |
|               |                |                |        |
| Red - Fix     | 11             | 13             | 4.0    |
| Red - Fix     | 11             | 13             | 6.0    |
| Red - Fix     | 11             | 13             | 8.0    |
|               |                |                |        |
| Material:     | EPDM/          | Plastic        |        |