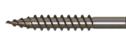

### **DRILL SCREW**

Drill screw for mounting facade cladding to the underlying structure. The head of the screw can be powder-coated in the colour of the cladding. Available with or without washer.

| DIAMETER<br>(MM)                                                                | LENGTH<br>(MM) | <b>HEADØ</b><br>(MM) | PANEL THICKNESS<br>(MM)        | MATERIAL |
|---------------------------------------------------------------------------------|----------------|----------------------|--------------------------------|----------|
| 5,5                                                                             | 28             | 12                   | 4 - 8<br>on steel profiles     | BI       |
| 5,5                                                                             | 25             | 16                   | 4 - 8<br>on aluminium profiles | SB       |
| Material: Stainless steel A2(BI) with steel drill tip<br>Stainless steel A4(SB) |                |                      |                                |          |
| Surface:                                                                        | powder-coated  |                      |                                |          |