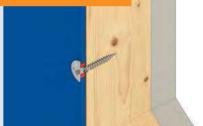

### **GEVELPLAAT SCHROEF**

30

Facade sheet screw, for mounting on wood with 16mm head, to be used with 0521 tubes.

| DIAMETER<br>(MM) |
|------------------|
| 5,5              |

LENGTH HEADØ **PANEL THICKNESS** (MM) (MM) (MM) 4 - 8 16 on wooden frames

Material: Surface:

| Stainless steel A4 (SB | ) |
|------------------------|---|
| Powder-coating         |   |