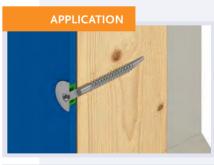

### **GEVELPLAAT SCHROEF**

Facade sheet screw, for mounting on wood with 16mm head, to be used with 0521 tubes.

|  | DIAMETER<br>(MM)      | LENGTH<br>(MM) | HEADØ<br>(MM)               | PANEL THICKNESS<br>(MM)                    |
|--|-----------------------|----------------|-----------------------------|--------------------------------------------|
|  | 5,5                   | 50             | 16                          | 4 - 8<br>on wooden and aluminium<br>frames |
|  | Material:<br>Sufrace: |                | less steel A<br>ler-coating | A2 (SA)                                    |